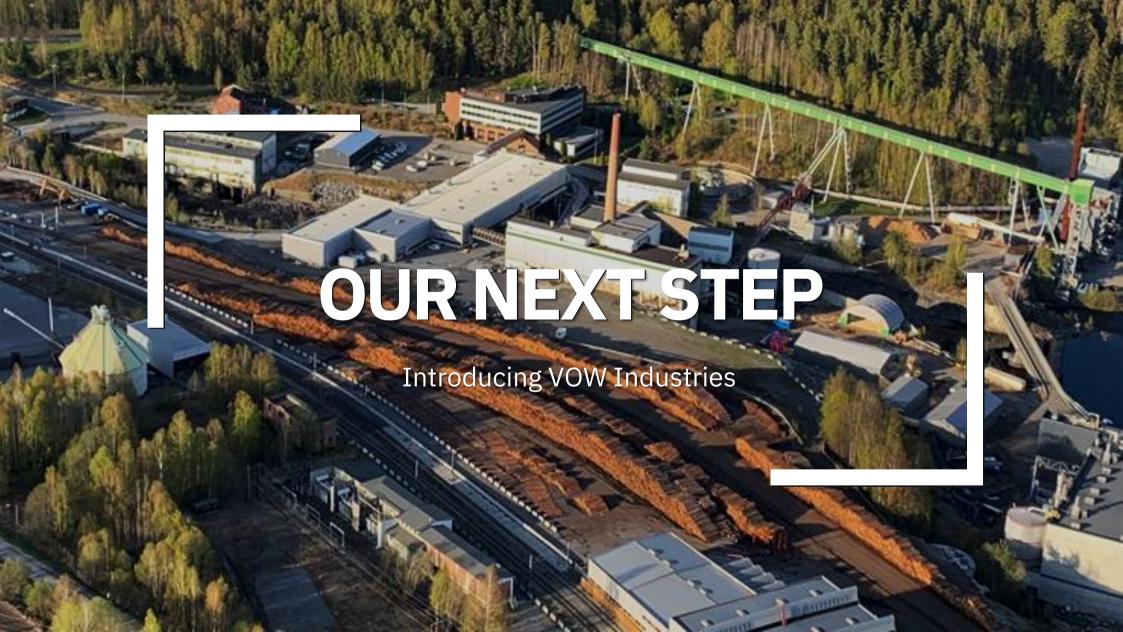

### **VOW INDUSTRIES**

The Follum plant

Business idea | Build, own and operate full scale demo plant based on Vow's process technology

Production | biocarbon to replace fossil coke as a reducing agent in the metallurgical industry in Norway, as well as providing CO<sub>2</sub> neutral gas for district heating and low-carbon fuels

Woody biomass 50 000 t/yr
 Biochar 10 000 t/yr
 Syngas 150 GWh/yr

- Setup | Base for development of fully standardized and replicable facilities
  - Aiming for easy and flexible scale-up to higher capacities
- Financing | Through Enova grants, debt and equity