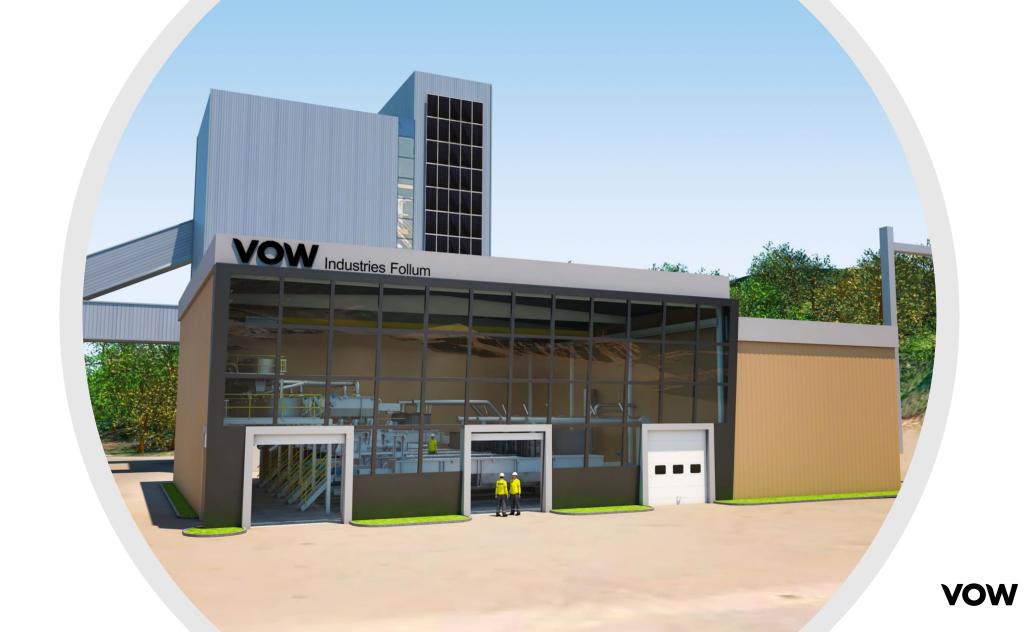

### **VOW INDUSTRIES**

The Follum plant

Business idea | Build, own and operate full scale demo plant based on Vow's process technology

Production | biocarbon to replace fossil coke as a reducing agent in the metallurgical industry in Norway, as well as providing CO<sub>2</sub> neutral gas for district heating and low-carbon fuels

Woody biomass 50 000 t/yr
 Biochar 10 000 t/yr
 Syngas 150 GWh/yr

- Setup | Base for development of fully standardized and replicable facilities
  - Aiming for easy and flexible scale-up to higher capacities
- Financing | Through Enova grants, debt and equity