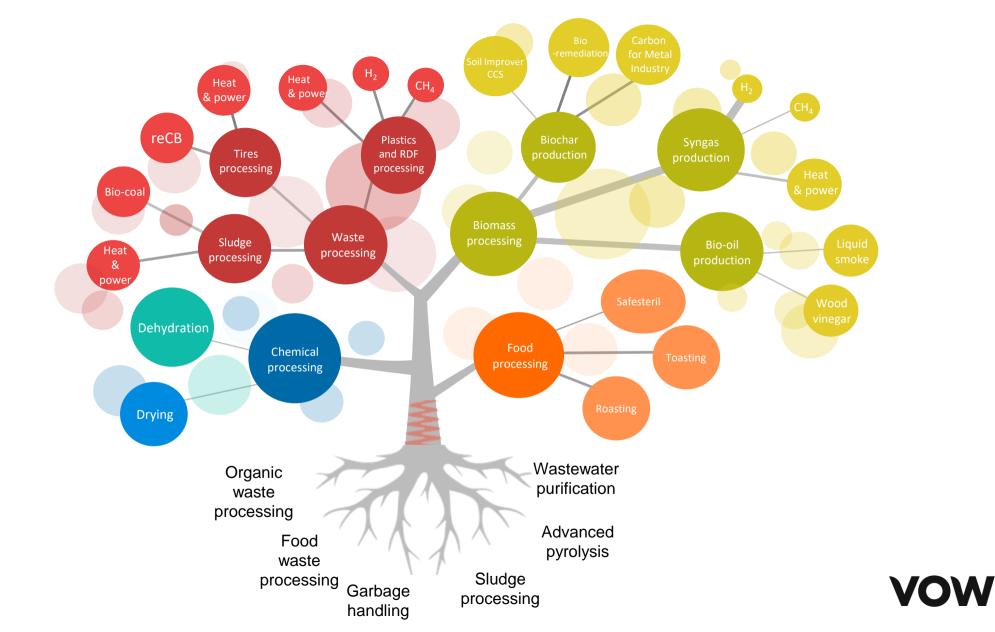

# **ABOUT US**

- Provider of world leading technologies to eliminate pollution, enhance circular economy and mitigate climate change
- Offering patented unique solutions that turn waste and biomass into CO2 neutral energy, decarbonised energy, low-carbon fuels and biocarbon
- Our **technology is ready**, it integrates easily into industrial processes and does not depend on large and complicated infrastructure to be effective
- Proven and scalable delivery model, record high backlog of orders and large installed base for leading players in a wide range of industries, providing recurring business
- International footprint, headquartered in Norway with subsidiaries in US, France and Poland

## **VALUE PROPOSITION**

Valorising waste | Decarbonising industry

**Intake** (examples)

Organic waste and biomass

Plastics and polymers

Vow Industries business idea

**Build, own and operate plants** and an incubator that can establish more companies based on Vow's technology

Offtake (examples)

Biocarbon (biocoke, biochar, biocoal)

Carbon products (graphite, graphene and recycled carbon black)

CO<sub>2</sub> neutral gas and hydrogen (decarbonised energy)

Low-carbon fuels

CO<sub>2</sub> removal certificates