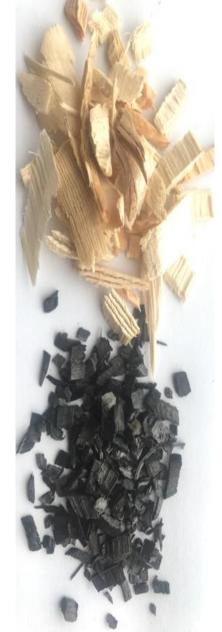

### Different types of solid products

### **Technology to optimise your product characteristics**

**Torrefied bagasse** 

Solid fuel replacement

Density 0.8 (800 kg/m3)

LHV 16 MJ/kg (vs. 13 MJ/kg

raw material)

Carbonised olive pomace

Solid fuel replacement

Density 0.7 (700 kg/m3)

LHV 26 MJ/kg (vs. 18 MJ/kg

raw material)

**Hydrochar WB10** 

Soil amendment
Water retention 85%
Total carbon > 65%
Granulometry 0.125 - 4 mm

Biochar from HT pyrolysis

Activated carbon precursor

Total carbon 92%
ash 4%

LHV 33.03 MJ/kg (vs. 19 MJ/kg
raw material)

400 °C / 10 min.

550 °C / 10 min.

550 °C / 15 min.

800 °C / 15 min.