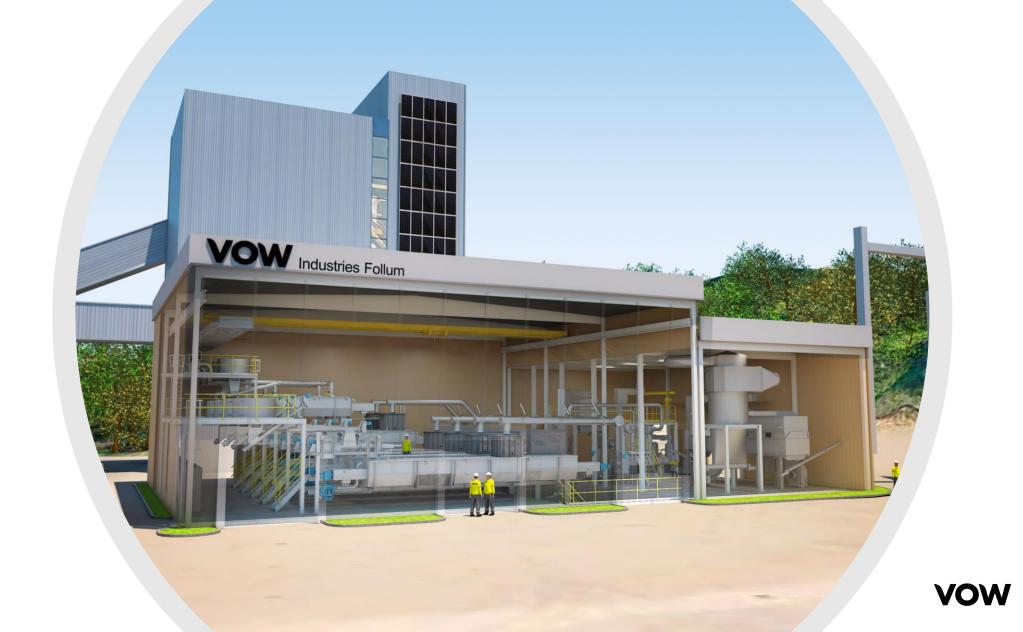

### **VOW INDUSTRIES**

The Follum plant

Business idea | Build, own and operate full scale demo plant based on Vow's process technology

Production | biocarbon to replace fossil coke as a reducing agent in the metallurgical industry in Norway, as well as providing CO<sub>2</sub> neutral gas for district heating and low-carbon fuels

Woody biomass 50 000 t/yr
 Biochar 10 000 t/yr
 Syngas 150 GWh/yr

- Setup | Base for development of fully standardized and replicable facilities
  - Aiming for easy and flexible scale-up to higher capacities
- Financing | Through Enova grants, debt and equity