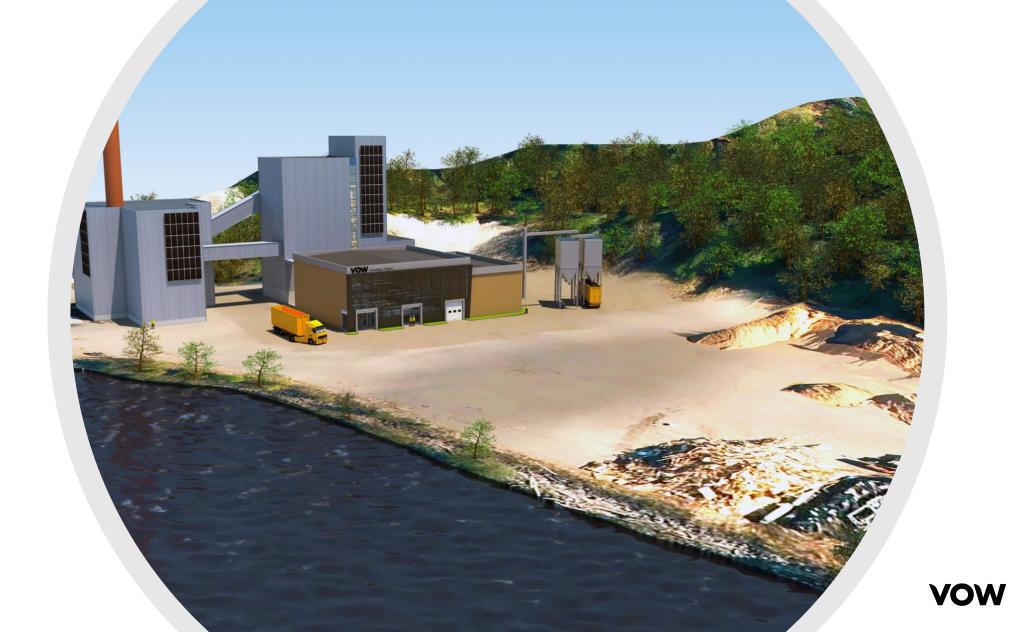

### **VOW INDUSTRIES**

The Follum plant

Business idea | Build, own and operate full scale demo plant based on Vow's process technology

Production | biocarbon to replace fossil coke as a reducing agent in the metallurgical industry in Norway, as well as providing CO<sub>2</sub> neutral gas for district heating and low-carbon fuels

Woody biomass 50 000 t/yr
 Biochar 10 000 t/yr
 Syngas 150 GWh/yr

- Setup | Base for development of fully standardized and replicable facilities
  - Aiming for easy and flexible scale-up to higher capacities
- Financing | Through Enova grants, debt and equity