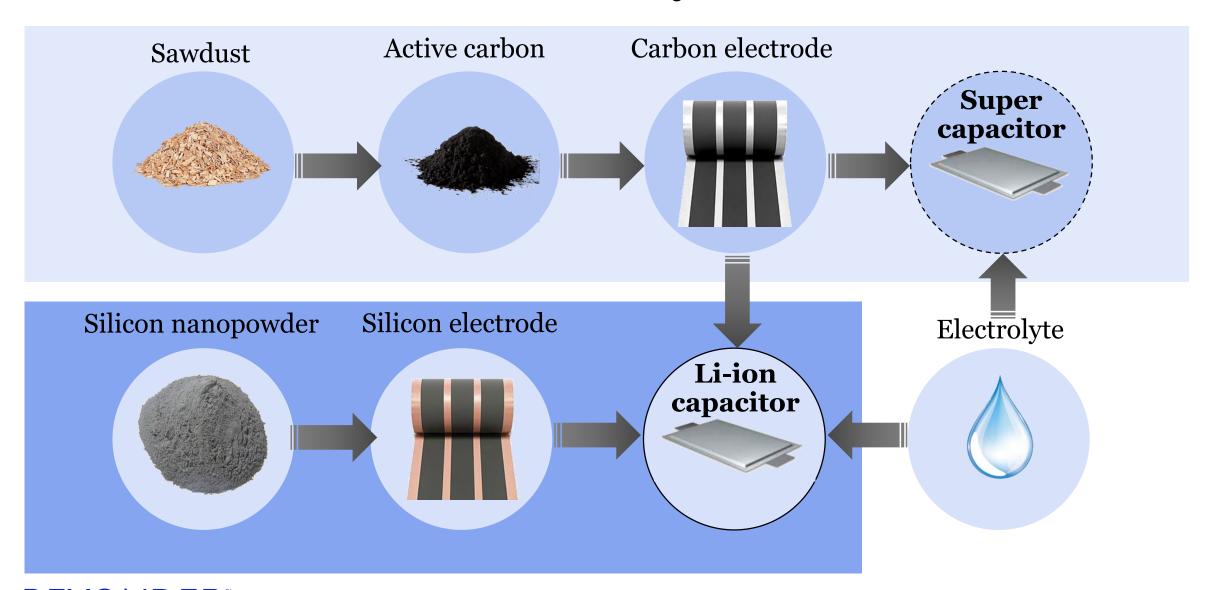

# Game-changing eco-friendly technology



#### **Our Secret «Source»**

#### Li-ion battery





#### Supercapacitor



High safety level

We will replace the conventional graphite with 10 times more energy dense Silicon material



## **«How Do They Do It?»**





#### **Product Design Based on Industry Standards**







#### **Features**

- ✓ Instant charging (<2 min)</p>
- ✓ High cycle life 100 000 cycles
- ✓ High power 30 C and moderate energy
- ✓ Low resistance => high round cycle efficiency
- ✓ Non flammable





### Advantages

- ✓ Higher operation time no need to wait for charging
- ✓ No need for battery replacement due to lifetime
- ✓ Simpler and thus lighter installation
- ✓ Better energy efficiency, and less cooling requirements
- ✓ Safe, environmentally friendly and efficient!







# Our human super-capacitors









#### The market

A 122-fold boom of stationary energy storage expected in the next 20 years.

















































Maritime Battery Forum