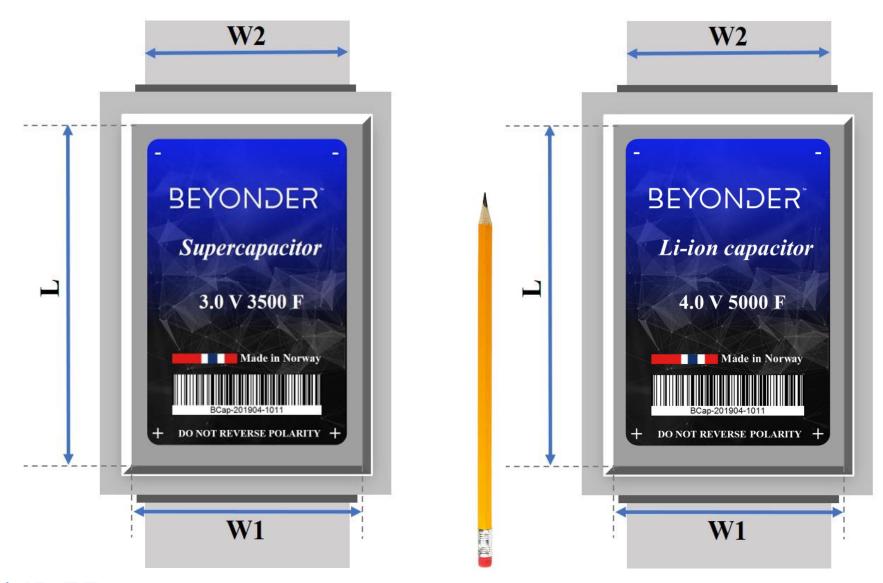

# Game-changing eco-friendly technology



#### **Our Secret «Source»**

#### Li-ion battery





#### Supercapacitor



High safety level

We will replace the conventional graphite with 10 times more energy dense Silicon material



## **«How Do They Do It?»**





#### **Product Design Based on Industry Standards**







#### **Features**

- ✓ Instant charging (<2 min)</p>
- ✓ High cycle life 100 000 cycles
- ✓ High power 30 C and moderate energy
- ✓ Low resistance => high round cycle efficiency
- ✓ Non flammable





### Advantages

- ✓ Higher operation time no need to wait for charging
- ✓ No need for battery replacement due to lifetime
- ✓ Simpler and thus lighter installation
- ✓ Better energy efficiency, and less cooling requirements
- ✓ Safe, environmentally friendly and efficient!







# Our human super-capacitors









#### The market

A 122-fold boom of stationary energy storage expected in the next 20 years.

















































Maritime Battery Forum