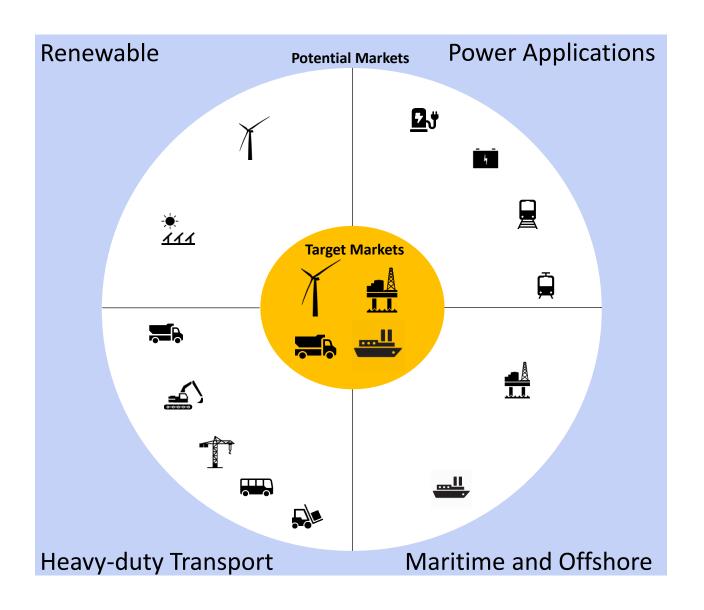

#### The market

A 122-fold boom of stationary energy storage expected in the next 20 years.

Maritime Battery Forum