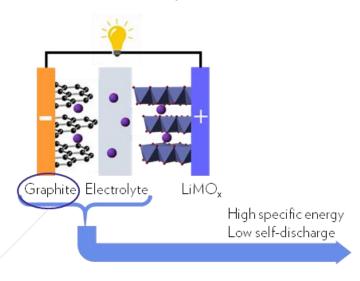

# Game-changing eco-friendly technology



#### **Our Secret «Source»**

#### Li-ion battery





#### Supercapacitor



High safety level

We will replace the conventional graphite with 10 times more energy dense Silicon material



## **«How Do They Do It?»**





#### **Product Design Based on Industry Standards**







#### **Features**

- ✓ Instant charging (<2 min)</p>
- ✓ High cycle life 100 000 cycles
- ✓ High power 30 C and moderate energy
- ✓ Low resistance => high round cycle efficiency
- ✓ Non flammable





### Advantages

- ✓ Higher operation time no need to wait for charging
- ✓ No need for battery replacement due to lifetime
- ✓ Simpler and thus lighter installation
- ✓ Better energy efficiency, and less cooling requirements
- ✓ Safe, environmentally friendly and efficient!







# Our human super-capacitors









#### The market

A 122-fold boom of stationary