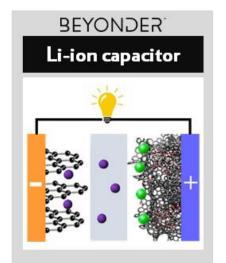

#### Supercapacitor

High safety level

We will replace the conventional graphite with 10 times more energy dense Silicon material