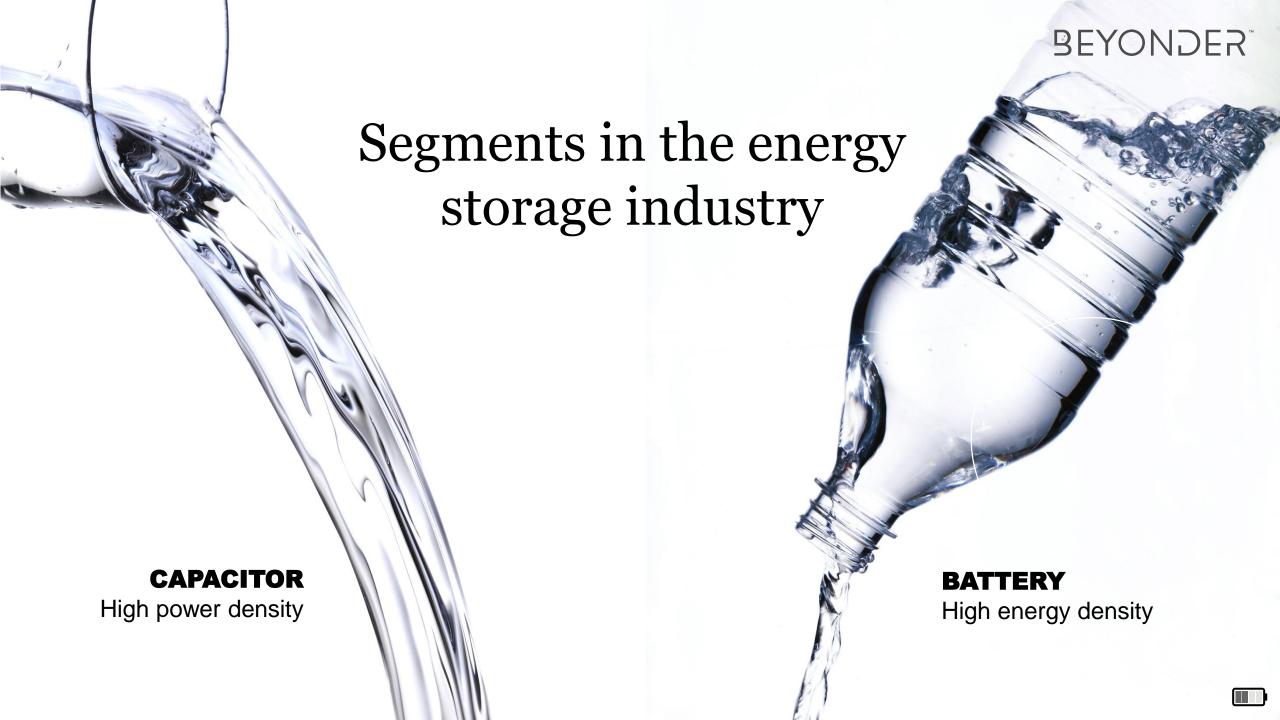

#### Li-ion battery

#### Supercapacitor

High safety level

We will replace the conventional graphite with 10 times more energy dense Silicon material