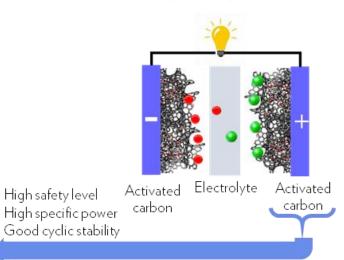

#### Supercapacitor

High safety level

We will replace the conventional graphite with 10 times more energy dense Silicon material